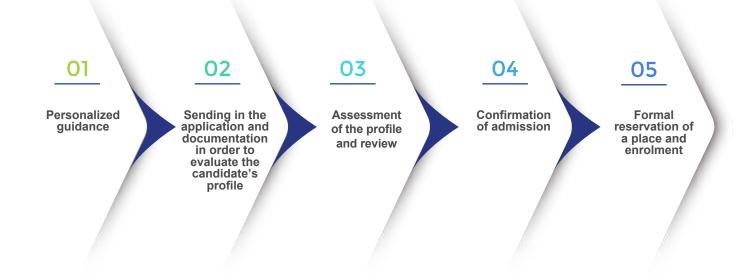

### **MODULE 4. ELITE TEAMS**

- · Success stories.
- · Intervention in teams (I).
- · Intervention in teams (II).

The admissions process for Real Madrid Graduate School- Universidad Europea programs runs throughout the whole year, although enrollment in all graduate programs depends on the availability of places.

For personalized guidance, you can contact us via phone: **(+34) 918 340 192** or e-mail:

ueonline@universidadeuropea.es to receive advice from the Admissions staff.

Once candidates have received guidance and have provided the necessary documentation, the Admissions staff will send them a date for taking the entrance exams for the programs they are interested in, and for a personal interview with the Master's Program Director or a member of the Admissions Committee.

The admissions process does not involve any costs or commitment for candidates, until their place is formally reserved.